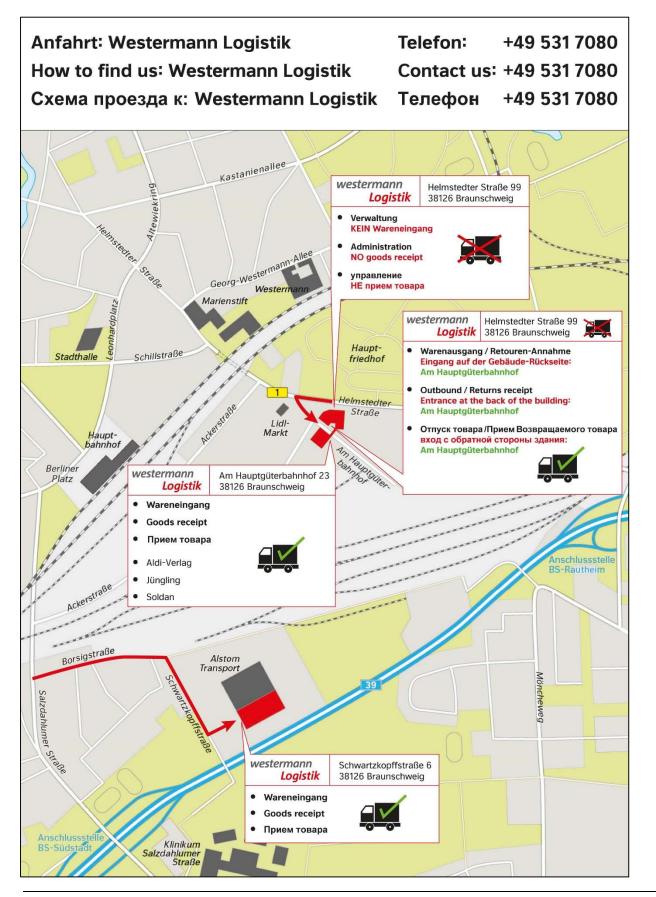

#### Schwartzkopffstraße 6

38126 Braunschweig

# → → → → → → → → → → → Am Hauptgüterbahnhof 23 38126 Braunschweig

Westermann Logistik – Inbound Delivery Guidelines Page 6 of 18

### **1.1.3 PACKAGES** (e.g. from DPD, DHL, UPS etc.) for the publishers / companies:

• For all publishers / companies - exept for Hans Soldan GmbH

Westermann Logistik GmbH Am Hauptgüterbahnhof 23 38126 Braunschweig Stadtzentrum Hauptfriedhof Helmstedter Straße Am Hauptgüterbahnhor Lidl-Markt Am Hauptgüterbahnhof 23 38126 Braunschweig westermann Logistik Wareneingang Goods receipt Прием товара . Aldi-Verlag . Jüngling .

### **1.1.4 PACKAGES** (e.g. from DPD, DHL, UPS etc.) for the company:

• **Only for:** Hans Soldan GmbH

Westermann Logistik GmbH Helmstedter Straße 99 38126 Braunschweig

 $\rightarrow \rightarrow \rightarrow \rightarrow \rightarrow \rightarrow$ 

Deliver to the back of the building via: <u>Am Hauptgüterbahnhof</u>

#### → Schwartzkopffstraße 6

• 12:30 pm to **15:00 pm** 