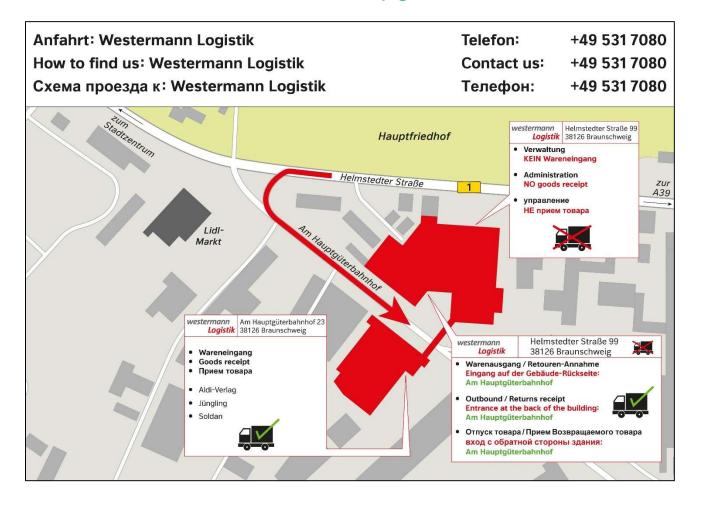

### **1.1.3 PACKAGES** (e.g. from DPD, DHL, UPS etc.) for the publishers / companies:

• For all publishers / companies - exept for Hans Soldan GmbH

Westermann Logistik GmbH Am Hauptgüterbahnhof 23 38126 Braunschweig Stadtzentrum Hauptfriedhof Helmstedter Straße Am Hauptgüterbahnhor Lidl-Markt Am Hauptgüterbahnhof 23 38126 Braunschweig westermann Logistik Wareneingang Goods receipt Прием товара . Aldi-Verlag . Jüngling .

### **1.1.4 PACKAGES** (e.g. from DPD, DHL, UPS etc.) for the company:

• **Only for:** Hans Soldan GmbH

Westermann Logistik GmbH Helmstedter Straße 99 38126 Braunschweig

 $\rightarrow \rightarrow \rightarrow \rightarrow \rightarrow \rightarrow$ 

Deliver to the back of the building via: <u>Am Hauptgüterbahnhof</u>

#### Detailed directions for deliveries via "Am Hauptgüterbahnhof"